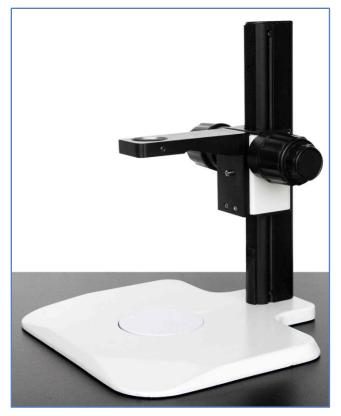

## **PRB-HLD**

**Track Stand Probe Holder** 

The PRB-HLD mounts the fiber optic probe that is included as a standard design feature on the PeakSeeker<sup>™</sup> and PeakSeeker Pro<sup>™</sup> Raman Spectrometer Systems.

The PRB-HLD is used for Raman analysis of samples placed on its base plate. A rack and pinion track stand provides fine vertical adjustment for precision Raman probe positioning.

| Specifications   |                                                  |
|------------------|--------------------------------------------------|
| Weight           | 6.6 lbs (3.0 kg)                                 |
| Size of the base | 12.6 × 12.0 × 0.63 inches<br>(320 × 305 × 16 mm) |
| Travel distance  | 250 mm                                           |
| Vertical length  | 325 mm                                           |